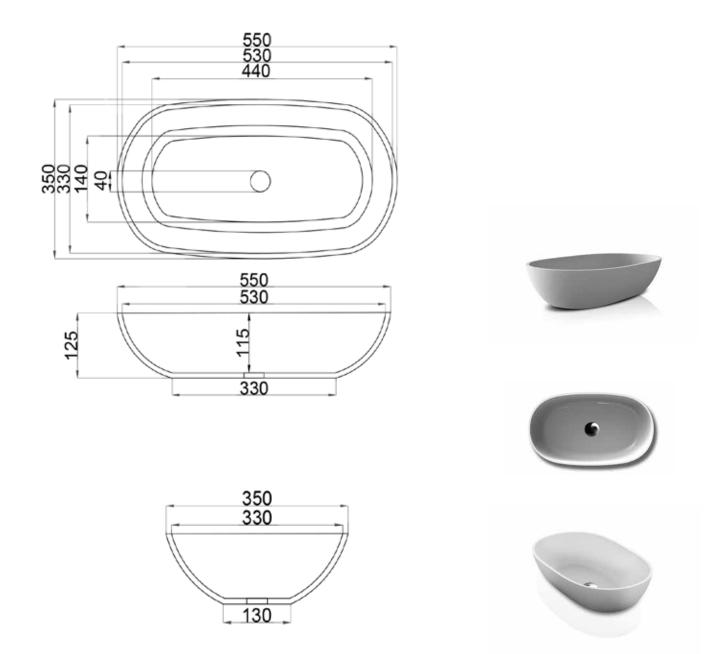

JEE-O by DADO dubai basin specifications

Article code:

Material:

Color: Waste diameter: Dimensions:

Basin rim:

Net weight:

8kg /17.6lb

SWMBAS61 Topmounted or underslung

40mm L 550 x W 350 x H 125 mm L 21.7 x W 13.8 x H 4.9" 8-10mm /0.3-0.4"

Pearl white matt finish

DADOquartz - Scratch & abrasion resistant

Note: cast products are subject to size variation of +/- 5 %

Dimension package: Package weight:

UV stability: 25 year warranty

HS code:

L 600 x W 400 x H 140 mm L 23.6 x W 15.7 x H 5.5" 0,3kg /0.66lb

6 / BSEN438

69109000

JEE-O by DADO dubai basin specifications | June 2016 <sup>®</sup> JEE-O Models are subject to change and specs may contain typographical errors.