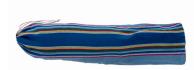

## **Product data:**

- Item number/EAN: AZ-2020205 / 4030454007207

- Material: Cover: 70 % cotton (recycled), 30 % polyester

Filling: PU Foam

- Packaging: Reusable bag (made of colour-coordinated hanging chair material)