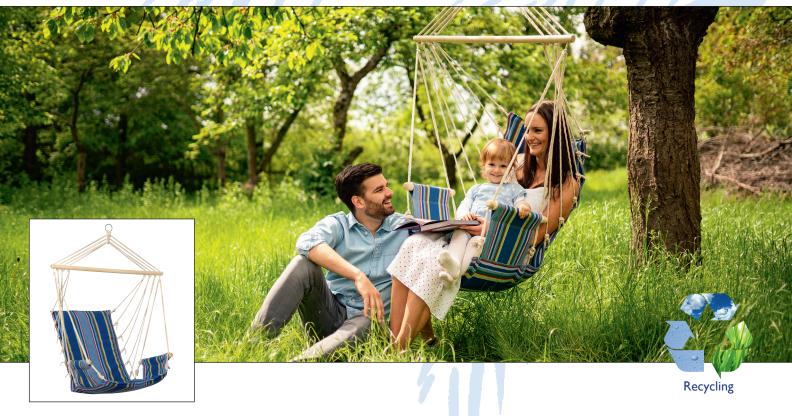

Our cushioned hanging chair Belize has a big brother: The model Palau, which is also softly cushioned, is a little bit larger and in addition it has comfortable armrests made of pleasant light wood.

Relaxation guaranteed!