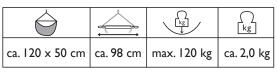

## **Product data:**

- Item number/EAN: AZ-2020205 / 4030454007207

- Material: Cover: 70 % cotton (recycled), 30 % polyester

Filling: PU Foam

- Packaging: Reusable bag (made of colour-coordinated hanging chair material)

including attached product flyer

- Recom. hanging height: at least 175 cm

- Can be combined with: Frames: Atlas, Luna, Palmera

Accessories: Power Hook, Smartrope, Jumbo, Swivel, Sono, Liana

- Customs tariff number: 94018000000

- Country of origin: China

- Individual pack dimensions: approx. 980 x 500 x 150 mm

- Master box: approx. 1000 x 550 x 320 mm / 13 kg / contains 6 units