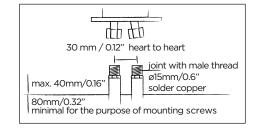

hammercoat black (1.5) Electro powder spray Kerox ceramic mixing mechanism (progressive), item code **005-0203** 

Cleaning: Connection:

cleaning vinegar or alcohol 2 x G  $\frac{1}{2}$ " (ø15mm / 0.6") nylon<sup>(out)</sup>/epdm<sup>(in)</sup>

flexhose with brass swivel

Flexhose: 150 cm length

Flow at water of 38°C /100,4°F. 111 /2,9gal p/m at 3bar presure Dimension package: L 103 x W 59 x H 22 cm

11.2 kg / 24.3 lbs 2.6 kg / 4.4 lbs Total weight: Package weight:

Placing on a water-tight floor

2 year warranty

HS code: 84818011900