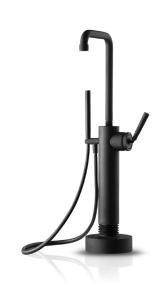

## JEE-O soho bath specifications

Note: UV radiation and extreme temperature can affect the color and structure of the JEE-O soho bath surface.

Article code:

Cartridge:

700-3112

Stainless Steel r304 Material: Coating:

hammercoat black (1.5) Electro powder spray Kerox ceramic mixing mechanism (progressive), item code **005-0203** 

Cleaning: Connection:

cleaning vinegar or alcohol 2 x G  $\frac{1}{2}$ " (ø15mm / 0.6") nylon<sup>(out)</sup>/epdm<sup>(in)</sup>

flexhose with brass swivel

Flexhose: 150 cm length

Flow at water of 38°C /100,4°F. 111 /2,9gal p/m at 3bar presure Dimension package: L 103 x W 59 x H 22 cm

11.2 kg / 24.3 lbs 2.6 kg / 4.4 lbs Total weight: Package weight:

Placing on a water-tight floor

2 year warranty

HS code: 84818011900