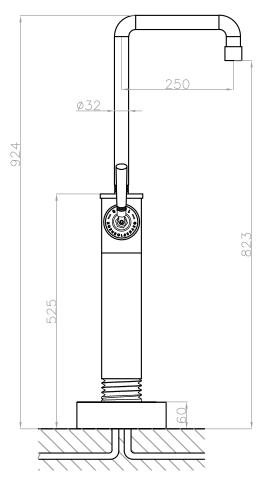

## JEE-O soho bath specifications

Note: UV radiation and extreme temperature can affect the color and structure of the JEE-O soho bath surface.

Article code:

Cartridge:

700-3112

Stainless Steel r304 Material: Coating:

hammercoat black (1.5) Electro powder spray Kerox ceramic mixing mechanism (progressive), item code **005-0203** 

Cleaning: Connection:

cleaning vinegar or alcohol 2 x G  $\frac{1}{2}$ " (ø15mm / 0.6") nylon<sup>(out)</sup>/epdm<sup>(in)</sup>

flexhose with brass swivel

Flexhose: 150 cm length

Flow at water of 38°C /100,4°F. 111 /2,9gal p/m at 3bar presure Dimension package: L 103 x W 59 x H 22 cm

11.2 kg / 24.3 lbs 2.6 kg / 4.4 lbs Total weight: Package weight:

Placing on a water-tight floor

2 year warranty

HS code: 84818011900