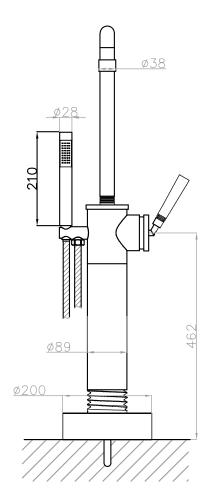

## JEE-O soho bath specifications

Note: UV radiation and extreme temperature can affect the color and structure of the JEE-O soho bath surface.

Article code:

Cartridge:

700-3112

Stainless Steel r304 Material: Coating:

hammercoat black (1.5) Electro powder spray Kerox ceramic mixing mechanism (progressive), item code **005-0203** 

Cleaning: Connection:

cleaning vinegar or alcohol 2 x G  $\frac{1}{2}$ " (ø15mm / 0.6") nylon<sup>(out)</sup>/epdm<sup>(in)</sup>

flexhose with brass swivel

Flexhose: 150 cm length

Flow at water of 38°C /100,4°F. 111 /2,9gal p/m at 3bar presure Dimension package: L 103 x W 59 x H 22 cm

11.2 kg / 24.3 lbs 2.6 kg / 4.4 lbs Total weight: Package weight:

Placing on a water-tight floor

2 year warranty

HS code: 84818011900