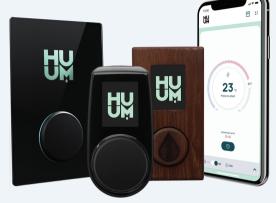

## UKU + APP

UKU + APP incorporates all the features of UKU Local control console while adding an extraordinarily comfortable remote control option through a mobile app.

With UKU it takes just a couple of clicks on your mobile to have the sauna heated and ready when you get home. UKU can be used with different manufacturers' heaters.

- Temperatures: 40-110 °C
- ۵ For heaters up to 18 kW
- ۵ Android, iOS, web application

© ALL RIGHTS RESERVED - HUUM 2021

- ۵ Calendar booking from App
- Connectable to lights/ventilation and steamer
- Temperature sensor and overheating protection
- Door sensor
- Child safety lock
- Timer
- Supply voltage 400 V 3N / 230 V 3~
- UKU comes in glass, wooden and different coloured plastic cases

## **UKU Local**

If you are not interested in heating your sauna from the phone, UKU Local may be the right choice. UKU Local sauna controller makes sauna heating easy and comfortable.

You can connect it with lights/ventilation and steamer functions of your sauna and regulate all of them from the control panel.

UKU can be used with different manufacturers' heaters.

- Temperatures: 40-110 °C
- For heaters up to 18 kW
- Connectable to lights/ventilation and steamer
- Temperature sensor and overheating protection
- Door sensor
- Child safety lock
- Timer
- Supply voltage 400 V 3N / 230 V 3~
- UKU comes in glass, wooden and different coloured plastic cases