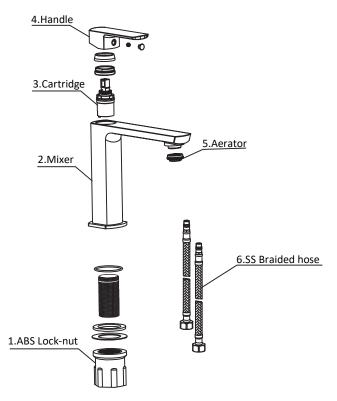

### Installation drawing

Product accessories

# Installation Instruction

- 1. Supply lines should be purged to clean impurities before connecting the unit. (hot water on left, cold water on right).
- 2. Hole size for deck mounted: 30- 35(mm).
- 3. Twist off the ABS lock-nut and washers.
- 4. Put the braided hoses from bottom of the table hole. Connect the red braided hose to hot water inlet and the blue one to cold water inlet.
- 5. Install the lock-screw to the basin mixer and put it into the mounted hole. Then put the washers to the lock-screw from the bottom.
- 6. Tighten with the ABS lock-nut.
- 7. Connect the braided hoses to the cold and hot angle valve correctly.