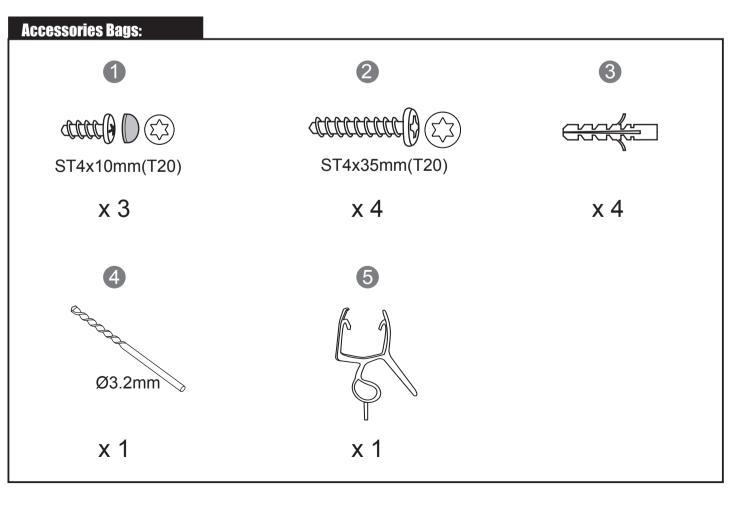

## **Exploded View:**

| Drawing No. | Spare Part<br>Art. No. | Package Name          | Description                      | Unit |
|-------------|------------------------|-----------------------|----------------------------------|------|
| 1           |                        |                       | ST4x10mm screw with covers       | рс   |
| 2           | 9140-A                 | Screw bag for 2 doors | ST4x35mm screws for wall profile | рс   |
| 3           |                        |                       | Wall plugs                       | рс   |
| 4           |                        |                       | 3.2mm Drill bit                  | рс   |
| 5           | 9140-B                 | Bottom gasket         | Bottom gasket                    | рс   |
| 6           | 9140-H                 | Hinge set             | Hinge set for one door           | set  |
| 7           | 2228                   | ICE FOCUS             | Transparent glass                | set  |
|             | 2229                   | DV Complete set       | Smoked Grey glass                | set  |
| 8           | 9140-D                 | Wall profile          | Wall profile 2.0m - Matt silver  | рс   |
|             | 9140-DA                | Wall profile          | Wall profile 2.25m - Matt silver | рс   |