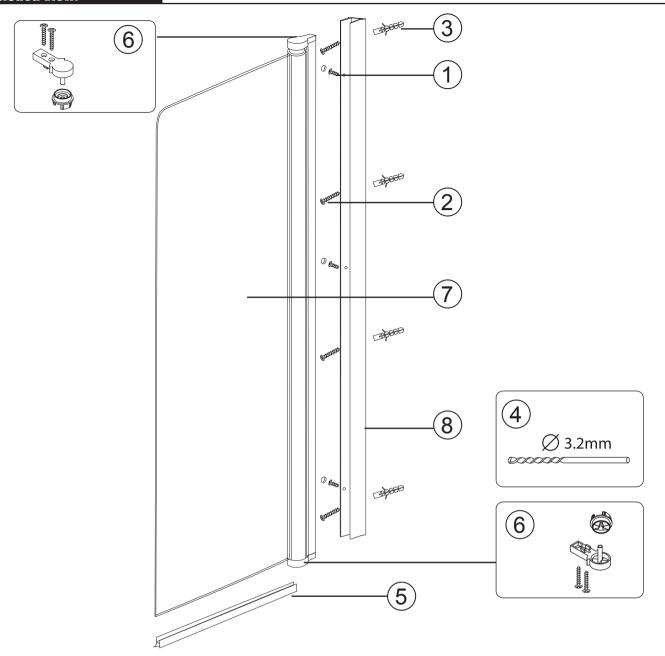

## **Exploded View:**

| Drawing No. | Spare Part<br>Art. No. | Package Name          | Description                      | Unit |
|-------------|------------------------|-----------------------|----------------------------------|------|
| 1           |                        |                       | ST4x10mm screw with covers       | рс   |
| 2           | 9140-A                 | Screw bag for 2 doors | ST4x35mm screws for wall profile | рс   |
| 3           |                        |                       | Wall plugs                       | рс   |
| 4           |                        |                       | 3.2mm Drill bit                  | рс   |
| 5           | 9140-B                 | Bottom gasket         | Bottom gasket                    | рс   |
| 6           | 9140-H                 | Hinge set             | Hinge set for one door           | set  |
| 7           | 2228                   | ICE FOCUS             | Transparent glass                | set  |
|             | 2229                   | DV Complete set       | Smoked Grey glass                | set  |
| 8           | 9140-D                 | Wall profile          | Wall profile 2.0m - Matt silver  | рс   |
|             | 9140-DA                | Wall profile          | Wall profile 2.25m - Matt silver | рс   |