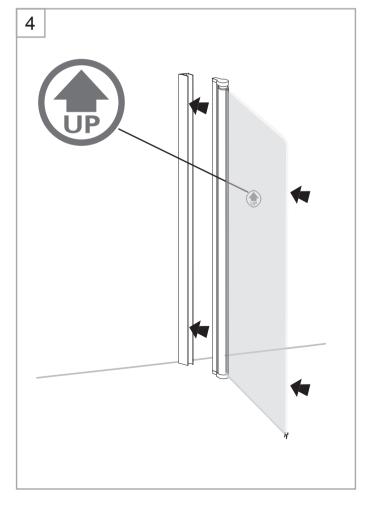

## **Exploded View:**

| Drawing No. | Spare Part<br>Art. No. | Package Name          | Description                      | Unit |
|-------------|------------------------|-----------------------|----------------------------------|------|
| 1           |                        |                       | ST4x10mm screw with covers       | рс   |
| 2           | 9140-A                 | Screw bag for 2 doors | ST4x35mm screws for wall profile | рс   |
| 3           |                        |                       | Wall plugs                       | рс   |
| 4           |                        |                       | 3.2mm Drill bit                  | рс   |
| 5           | 9140-B                 | Bottom gasket         | Bottom gasket                    | рс   |
| 6           | 9140-H                 | Hinge set             | Hinge set for one door           | set  |
| 7           | 2228                   | ICE FOCUS             | Transparent glass                | set  |
|             | 2229                   | DV Complete set       | Smoked Grey glass                | set  |
| 8           | 9140-D                 | Wall profile          | Wall profile 2.0m - Matt silver  | рс   |
|             | 9140-DA                | Wall profile          | Wall profile 2.25m - Matt silver | рс   |