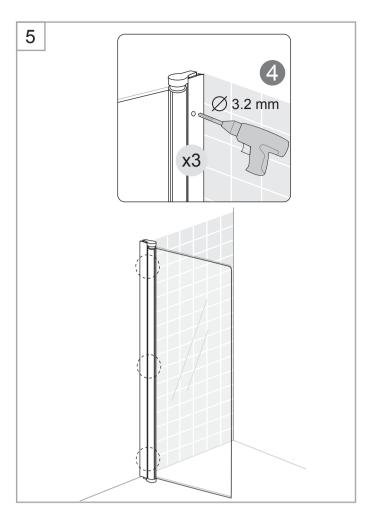

## **Exploded View:**

| Drawing No. | Spare Part<br>Art. No. | Package Name          | Description                      | Unit |
|-------------|------------------------|-----------------------|----------------------------------|------|
| 1           |                        |                       | ST4x10mm screw with covers       | рс   |
| 2           | 9140-A                 | Screw bag for 2 doors | ST4x35mm screws for wall profile | рс   |
| 3           |                        |                       | Wall plugs                       | рс   |
| 4           |                        |                       | 3.2mm Drill bit                  | рс   |
| 5           | 9140-B                 | Bottom gasket         | Bottom gasket                    | рс   |
| 6           | 9140-H                 | Hinge set             | Hinge set for one door           | set  |
| 7           | 2228                   | ICE FOCUS             | Transparent glass                | set  |
|             | 2229                   | DV Complete set       | Smoked Grey glass                | set  |
| 8           | 9140-D                 | Wall profile          | Wall profile 2.0m - Matt silver  | рс   |
|             | 9140-DA                | Wall profile          | Wall profile 2.25m - Matt silver | рс   |