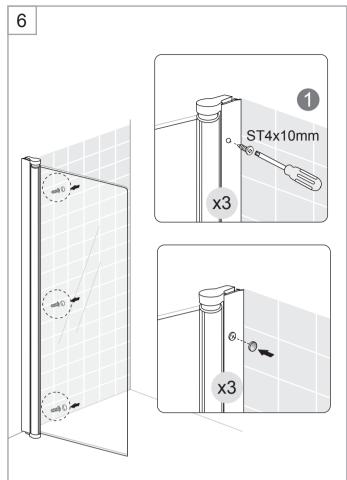

## **Exploded View:**

| Drawing No. | Spare Part<br>Art. No. | Package Name          | Description                      | Unit |
|-------------|------------------------|-----------------------|----------------------------------|------|
| 1           |                        |                       | ST4x10mm screw with covers       | рс   |
| 2           | 9140-A                 | Screw bag for 2 doors | ST4x35mm screws for wall profile | рс   |
| 3           |                        |                       | Wall plugs                       | рс   |
| 4           |                        |                       | 3.2mm Drill bit                  | рс   |
| 5           | 9140-B                 | Bottom gasket         | Bottom gasket                    | рс   |
| 6           | 9140-H                 | Hinge set             | Hinge set for one door           | set  |
| 7           | 2228                   | ICE FOCUS             | Transparent glass                | set  |
|             | 2229                   | DV Complete set       | Smoked Grey glass                | set  |
| 8           | 9140-D                 | Wall profile          | Wall profile 2.0m - Matt silver  | рс   |
|             | 9140-DA                | Wall profile          | Wall profile 2.25m - Matt silver | рс   |