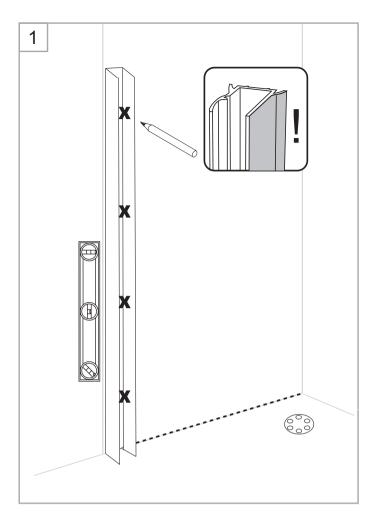

## **Exploded View:**

| Drawing No. | Spare Part<br>Art. No. | Package Name          | Description                      | Unit |
|-------------|------------------------|-----------------------|----------------------------------|------|
| 1           |                        |                       | ST4x10mm screw with covers       | рс   |
| 2           | 9140-A                 | Screw bag for 2 doors | ST4x35mm screws for wall profile | рс   |
| 3           |                        |                       | Wall plugs                       | рс   |
| 4           |                        |                       | 3.2mm Drill bit                  | рс   |
| 5           | 9140-B                 | Bottom gasket         | Bottom gasket                    | рс   |
| 6           | 9140-H                 | Hinge set             | Hinge set for one door           | set  |
| 7           | 2228                   | ICE FOCUS             | Transparent glass                | set  |
|             | 2229                   | DV Complete set       | Smoked Grey glass                | set  |
| 8           | 9140-D                 | Wall profile          | Wall profile 2.0m - Matt silver  | рс   |
|             | 9140-DA                | Wall profile          | Wall profile 2.25m - Matt silver | рс   |