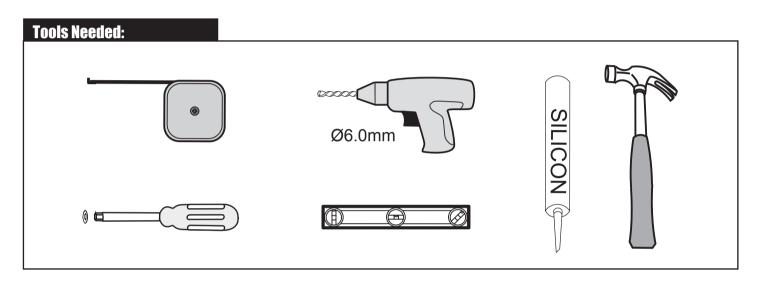

ICE FOCUS DV

| Getting Start:     |                                                            |                      |                                                                                                                  |  |  |  |  |
|--------------------|------------------------------------------------------------|----------------------|------------------------------------------------------------------------------------------------------------------|--|--|--|--|
| <b>C €</b> EN14428 | This product fulfils the EN14428 standard                  |                      | Googles are recommended to protect the eyes                                                                      |  |  |  |  |
| <b>€</b> EN12150   | All glass used are tempered security glass                 | <b>(((((((((((((</b> | Caution: Always Handle Glass With Care!<br>Always protect the edges and corners of the glass<br>when assembling. |  |  |  |  |
| 88                 | 2 people are recommended to assemble this shower enclosure |                      | Gloves are recommended to prevent slippery on glass                                                              |  |  |  |  |