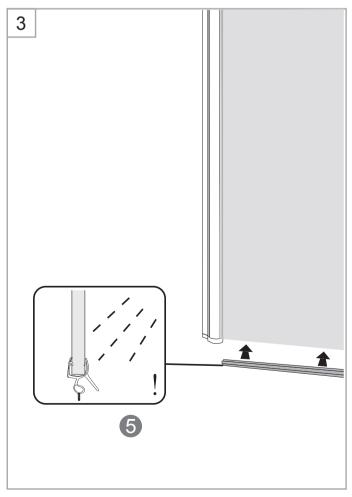

## **Exploded View:**

| Drawing No. | Spare Part<br>Art. No. | Package Name          | Description                      | Unit |
|-------------|------------------------|-----------------------|----------------------------------|------|
| 1           |                        |                       | ST4x10mm screw with covers       | рс   |
| 2           | 9140-A                 | Screw bag for 2 doors | ST4x35mm screws for wall profile | рс   |
| 3           |                        |                       | Wall plugs                       | рс   |
| 4           |                        |                       | 3.2mm Drill bit                  | рс   |
| 5           | 9140-B                 | Bottom gasket         | Bottom gasket                    | рс   |
| 6           | 9140-H                 | Hinge set             | Hinge set for one door           | set  |
| 7           | 2228                   | ICE FOCUS             | Transparent glass                | set  |
|             | 2229                   | DV Complete set       | Smoked Grey glass                | set  |
| 8           | 9140-D                 | Wall profile          | Wall profile 2.0m - Matt silver  | рс   |
|             | 9140-DA                | Wall profile          | Wall profile 2.25m - Matt silver | рс   |