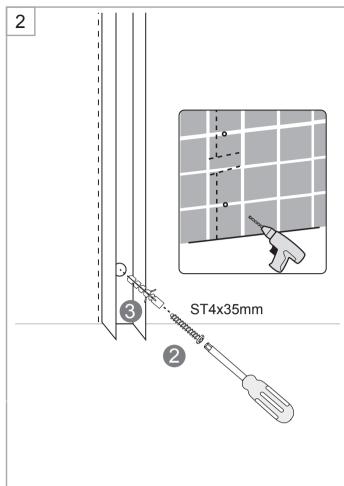

## **Exploded View:**

| Drawing No. | Spare Part<br>Art. No. | Package Name          | Description                      | Unit |
|-------------|------------------------|-----------------------|----------------------------------|------|
| 1           |                        |                       | ST4x10mm screw with covers       | рс   |
| 2           | 9140-A                 | Screw bag for 2 doors | ST4x35mm screws for wall profile | рс   |
| 3           |                        |                       | Wall plugs                       | рс   |
| 4           |                        |                       | 3.2mm Drill bit                  | рс   |
| 5           | 9140-B                 | Bottom gasket         | Bottom gasket                    | рс   |
| 6           | 9140-H                 | Hinge set             | Hinge set for one door           | set  |
| 7           | 2228                   | ICE FOCUS             | Transparent glass                | set  |
|             | 2229                   | DV Complete set       | Smoked Grey glass                | set  |
| 8           | 9140-D                 | Wall profile          | Wall profile 2.0m - Matt silver  | рс   |
|             | 9140-DA                | Wall profile          | Wall profile 2.25m - Matt silver | рс   |