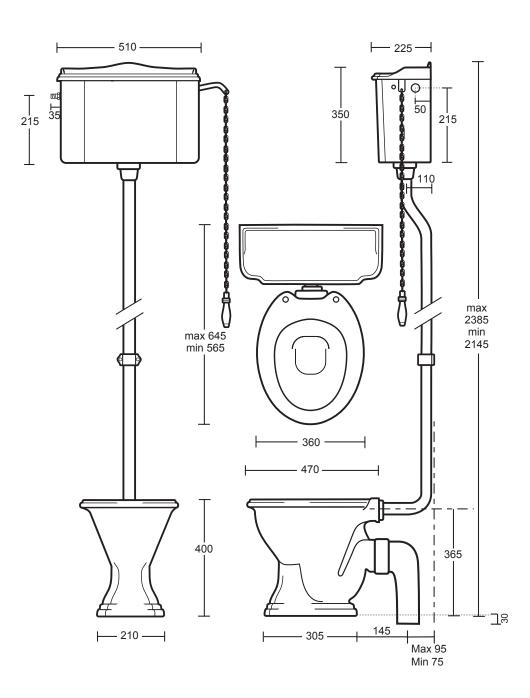

## **Ceramics** Collection

Drift

High Level Closet With 90 Degree Ceramic Connector

We recommend that all products are purchased with the assistance of a specialist bathroom retailer and always installed by an experienced installer who is a member of a recognized association. All sizes quoted are nominal: items may vary by plus or minus 2% against the figures quoted. When planning installations where dimensions are critical, it is essential that the space allowed for individual items is physically checked. Imperial Bathrooms can not be held liable for any costs associated with items not fitting in any given area. The contents of this statement are based on information correct at the time of publication. We reserve the right to make alterations and changes in product characteristics, fixing, packaging, operation etc at any time without notice.