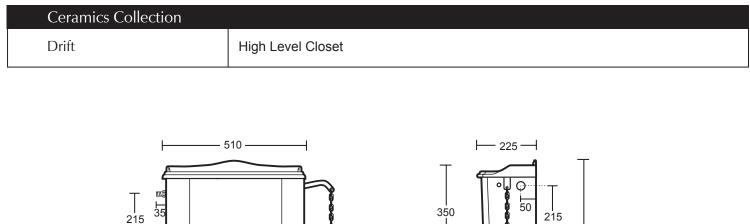

## **Ceramics** Collection

Drift

High Level Closet With 90 Degree Ceramic Connector

We recommend that all products are purchased with the assistance of a specialist bathroom retailer and always installed by an experienced installer who is a member of a recognized association. All sizes quoted are nominal: items may vary by plus or minus 2% against the figures quoted. When planning installations where dimensions are critical, it is essential that the space allowed for individual items is physically checked. Imperial Bathrooms can not be held liable for any costs associated with items not fitting in any given area. The contents of this statement are based on information correct at the time of publication. We reserve the right to make alterations and changes in product characteristics, fixing, packaging, operation etc at any time without notice.