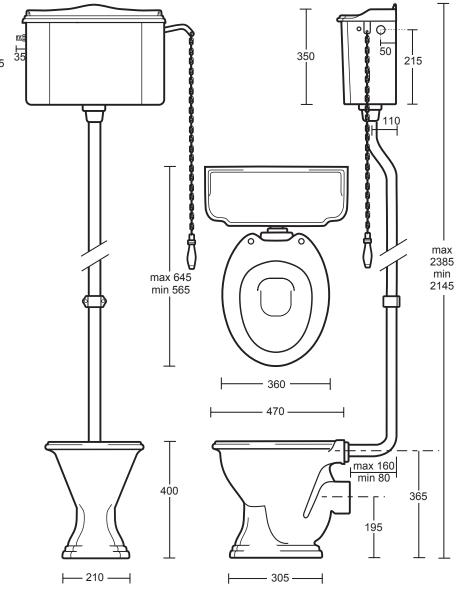

## **Ceramics** Collection

Drift

High Level Closet With 90 Degree Ceramic Connector

We recommend that all products are purchased with the assistance of a specialist bathroom retailer and always installed by an experienced installer who is a member of a recognized association. All sizes quoted are nominal: items may vary by plus or minus 2% against the figures quoted. When planning installations where dimensions are critical, it is essential that the space allowed for individual items is physically checked. Imperial Bathrooms can not be held liable for any costs associated with items not fitting in any given area. The contents of this statement are based on information correct at the time of publication. We reserve the right to make alterations and changes in product characteristics, fixing, packaging, operation etc at any time without notice.